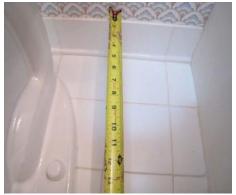

## VANITY AREA

| What is the length and depth of your current vanity?                                                               |
|--------------------------------------------------------------------------------------------------------------------|
| • Number of sinks? Undermount Drop-In Vessel                                                                       |
| Do you have a medicine cabinet or mirror? Overall Size:                                                            |
| • What type of faucet would you like?   8"Widespread  4"Centerset  Single Hole                                     |
| Is your medicine cabinet recessed or surface mounted?                                                              |
| Would you like to update your cabinet hardware?                                                                    |
| Are you keeping or replacing the countertop/sink?                                                                  |
| <ul> <li>Measure from the back wall to the center of the bolts on the side of the toilet (12" standard)</li> </ul> |
| rough in) See image below.                                                                                         |
| • Rough In: 10" 12" 14"                                                                                            |
| Bowl Shape: Round Elongated                                                                                        |
| Bowl Height:    Comfort    Standard                                                                                |
| Size restraints (door swings, tight space, etc.)                                                                   |
| Any specific likes or dislikes about your current toilet?                                                          |
|                                                                                                                    |